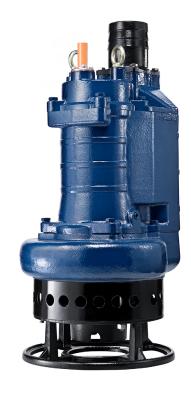

**Slurry and Sand Pump** 

**STORMY 437P** 

Open Stand and Agitator Pump

## STORMY 437P

## Open Stand and Agitator Pump

Weight: 110kg / 243 lbs

Shaft Speed: 1450 rpm Outlet: 100mm, 4in

| ОИТРИТ | HEAD              | FLOW                     |
|--------|-------------------|--------------------------|
| 3.7 kW | Rated : 10m, 33ft | Rated: 16.7 L/s, 264 gpm |
| 5 HP   | Max : 14m, 46ft   | Max : 30 L/s, 476 gpm    |