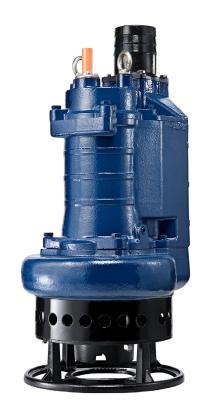

**Slurry and Sand Pump** 

**STORMY 437P** 

Open Stand and Agitator Pump

## STORMY 437P

## Open Stand and Agitator Pump

Weight: 110kg / 243 lbs

Shaft Speed: 1450 rpm Outlet: 100mm, 4in

| ОИТРИТ | HEAD              | FLOW                     |
|--------|-------------------|--------------------------|
| 3.7 kW | Rated : 10m, 33ft | Rated: 16.7 L/s, 264 gpm |
| 5 HP   | Max : 14m, 46ft   | Max : 30 L/s, 476 gpm    |