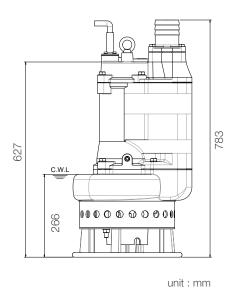

## Open Stand and Agitator Pump

Weight: 110kg / 243 lbs

Shaft Speed: 1450 rpm Outlet: 100mm, 4in

| ОИТРИТ | HEAD              | FLOW                     |
|--------|-------------------|--------------------------|
| 3.7 kW | Rated : 10m, 33ft | Rated: 16.7 L/s, 264 gpm |
| 5 HP   | Max : 14m, 46ft   | Max : 30 L/s, 476 gpm    |

Solid Passage: 25 mm, 1 in

| condit docago : 20 mm, i |             |                                     |  |
|--------------------------|-------------|-------------------------------------|--|
| Pump Type                |             | Electric Submersible Pumps          |  |
|                          |             | 3-Phase                             |  |
| Motor                    | Туре        | Induction Motor                     |  |
|                          | Poles       | 4 Pole                              |  |
|                          | Insulation  | Class F                             |  |
|                          | Protector   | Circle Thermal Protector            |  |
|                          | Starter     | D.O.L.                              |  |
| Lubricant                |             | Food Grade (ISO VG32)               |  |
| Impeller Type            |             | Opened                              |  |
| Shaft Seal               |             | Double Mechanical Seal              |  |
|                          |             | Silicon Carbide VS Ceramic / Carbon |  |
| Bearings                 |             | C3 Shielded ball bearings           |  |
| Cable                    |             | PVC (CSA Certified) / H07BQ-F       |  |
|                          |             | 10m (33ft) or longer upon request.  |  |
| Materials                | Pump Casing | Ductile Iron                        |  |
|                          | Impeller    | Chromium Iron                       |  |
|                          | Motor Frame | Gray Iron                           |  |
|                          | Motor Shaft | Stainless Steel                     |  |
|                          | Wear Plate  | Chromium Iron                       |  |
|                          | Agitator    | Chromium Iron                       |  |
| Max. Liquid Temperature  |             | 40°C (104°F)                        |  |
| Max. Submersion Depth    |             | 20m (66ft)                          |  |
| pH Range                 |             | pH 5 - pH 8                         |  |