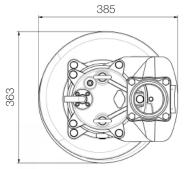

## Open Stand and Agitator Pump

Weight: 110kg / 243 lbs

Shaft Speed: 1450 rpm Outlet: 100mm, 4in

| ОИТРИТ | HEAD              | FLOW                     |
|--------|-------------------|--------------------------|
| 3.7 kW | Rated : 10m, 33ft | Rated: 16.7 L/s, 264 gpm |
| 5 HP   | Max : 14m, 46ft   | Max : 30 L/s, 476 gpm    |

Solid Passage: 25 mm, 1 in

| condit docago : 20 mm, i |             |                                     |  |
|--------------------------|-------------|-------------------------------------|--|
| Pump Type                |             | Electric Submersible Pumps          |  |
|                          |             | 3-Phase                             |  |
| Motor                    | Туре        | Induction Motor                     |  |
|                          | Poles       | 4 Pole                              |  |
|                          | Insulation  | Class F                             |  |
|                          | Protector   | Circle Thermal Protector            |  |
|                          | Starter     | D.O.L.                              |  |
| Lubricant                |             | Food Grade (ISO VG32)               |  |
| Impeller Type            |             | Opened                              |  |
| Shaft Seal               |             | Double Mechanical Seal              |  |
|                          |             | Silicon Carbide VS Ceramic / Carbon |  |
| Bearings                 |             | C3 Shielded ball bearings           |  |
| Cable                    |             | PVC (CSA Certified) / H07BQ-F       |  |
|                          |             | 10m (33ft) or longer upon request.  |  |
| Materials                | Pump Casing | Ductile Iron                        |  |
|                          | Impeller    | Chromium Iron                       |  |
|                          | Motor Frame | Gray Iron                           |  |
|                          | Motor Shaft | Stainless Steel                     |  |
|                          | Wear Plate  | Chromium Iron                       |  |
|                          | Agitator    | Chromium Iron                       |  |
| Max. Liquid Temperature  |             | 40°C (104°F)                        |  |
| Max. Submersion Depth    |             | 20m (66ft)                          |  |
| pH Range                 |             | pH 5 - pH 8                         |  |