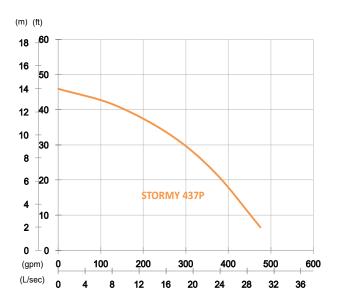

## Open Stand and Agitator Pump

Weight: 110kg / 243 lbs

Shaft Speed: 1450 rpm Outlet: 100mm, 4in

| ОИТРИТ | HEAD              | FLOW                     |
|--------|-------------------|--------------------------|
| 3.7 kW | Rated : 10m, 33ft | Rated: 16.7 L/s, 264 gpm |
| 5 HP   | Max : 14m, 46ft   | Max : 30 L/s, 476 gpm    |